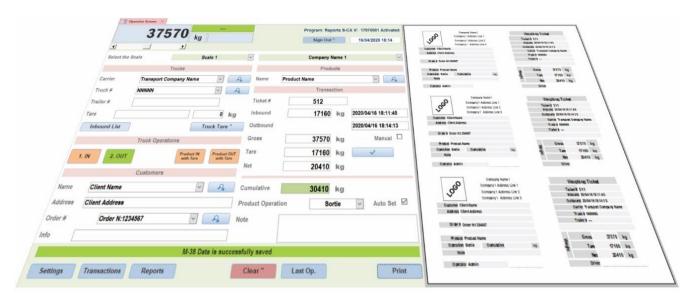

### **STANDARD FEATURES**

- Sectors of activity: material transport, construction, bulk transport, waste and recycling, food industry and others
- Management of companies, transporters, trucks, customers, orders and products
- Customer invoicing, price per product or per order (optional)
- Cumulative reporting at all levels
- Password protected user access
- Management of several scales
- All types connection of scale indicators
- Automatic information recall from the last transaction
- Generation of weighting tickets and reports in PDF format, sent by email
- Data export in different formats (Excel, Word, PDF, etc.)
- Multilingual: English and French, other languages on request
- Easy in installation and usage
- Automatic database backup
- The application uses the MS Access database, which allows it to be integrated into a multitude of accounting systems; please consult your accounting application supplier
- Possibility to adapt the software to your specific needs