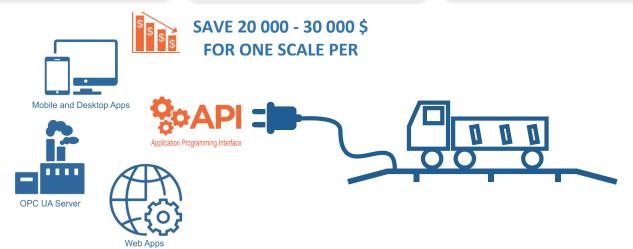

### **API-WEIGHT**

The ideal solution for integrating your truck scales into ERP, SaaS based, Accounting and Scada systems

- Reliable sensor system and photographic fixation, ensure compliance with all weighting rules
- Manage the scale through your Accounting system, ERP system or the Web application
- No more paper tickets needed, all tickets are automatically sent by email, or accessible via the web application
- Eliminates data entry mistakes by the truck driver
- If you do not have the resources to carry out the integration work, we can offer ready-made solutions or conduct a new development depending on your needs
- High availability 99%
- Favorable cost