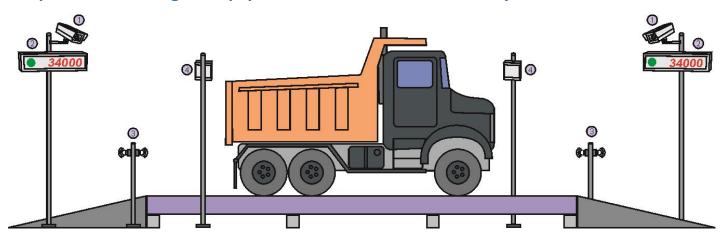

# TRUCK SCALE AUTOMATION SYSTEMS

We provide a full range of equipment and services to automate your scales.

| Example of a scale automatic system |                              |
|-------------------------------------|------------------------------|
| 1.                                  | Video cameras                |
| 2.                                  | Remote displays              |
| 3.                                  | Truck detection sensors      |
| 4.                                  | Truck Identification devices |

### **TRUCK SCALE EQUIPMENT**

- OPERATOR FREE SYSTEMS (AUTOMATIC)
- TICKET TERMINALS
- SCALE INDICATORS/CONTROLLERS (PROGRAMMABLE)
- TRUCK DETECTION SYSTEMS (INDUCTIVE, PHOTO, OTHERS)
- TICKET PRINTERS (DOT MATRIX, THERMAL)
- DRIVER'S INTERFACE (MONITORS, TOUCHSCREENS, KEYPADS)
- IDENTIFICATION SYSTEMS (RF/ID, BARCODE, PHOTO)
- VIDEO CONTROL SYSTEMS
- NETWORK AND COMMUNICATION
- REMOTE DISPLAYS
- TRAFFIC LIGHTS
- BARRIERS